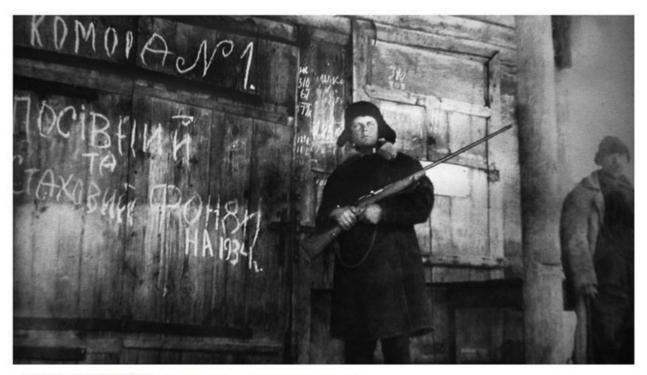

**Source 10:** A photograph of an armed man guarding emergency supply grain during the Ukrainian famine of the early 1930s.

**Source 11:** A map by Martin Gilbert and Arthur Banks, 1979. It shows the Soviet deportation of nationalities during the Second World War.