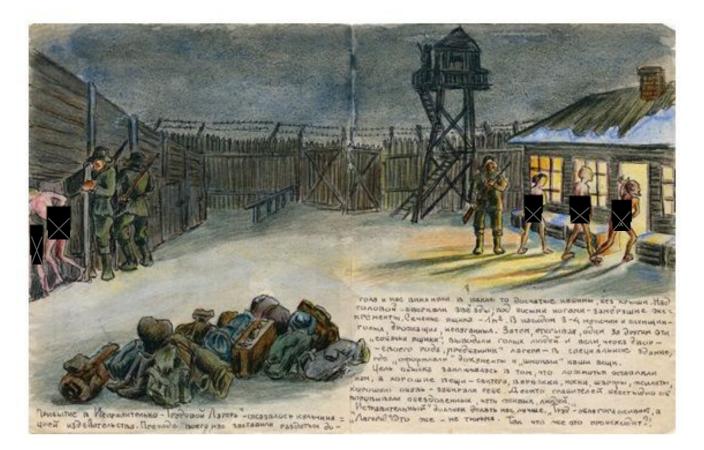

A drawing and description by Evfrosiniia Kersnovskaia, a former Gulag prisoner.

First we were made to strip naked and were shoved into some roofless enclosures made out of planks. Above our heads the stars twinkled; below our bare feet lay frozen excrement... the naked people were led across a courtyard "the camp version of a foyer" into a special building where our documents were 'formulated' and our things were "searched."

The goal of the search was to leave us with rags, and to take the good things sweaters, mittens, socks, scarves, vests, and good shoes for themselves. Ten thieves shamelessly fleeced these destitute, barely alive people.

Courtesy of Evfrosiniia Kersnovskaia Foundation, Moscow. Accessible here: https://gulaghistory.org/nps/onlineexhibit/stalin/women.php.html

**Source 1:** A drawing and description from a former Gulag prisoner.