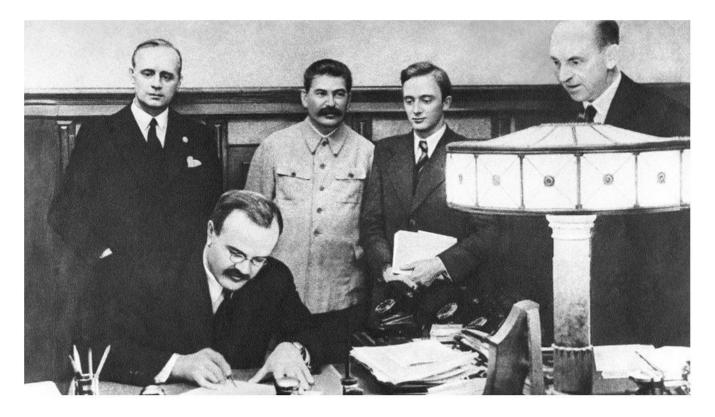

\*\*\*

This protocol shall be treated by both parties as strictly secret.

**Source 5:** A photograph of Soviet Foreign Minister Vyacheslav Molotov signing the Molotov-Ribbentrop Pact as Joseph Stalin watches, 1939.