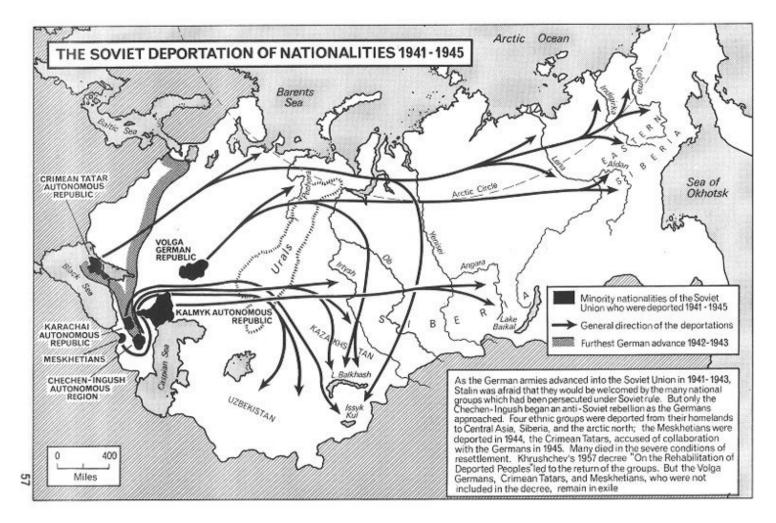

**Source 10:** A photograph of an armed man guarding emergency supply grain during the Ukrainian famine of the early 1930s.

**Source 11:** A map by Martin Gilbert and Arthur Banks, 1979. It shows the Soviet deportation of nationalities during the Second World War.