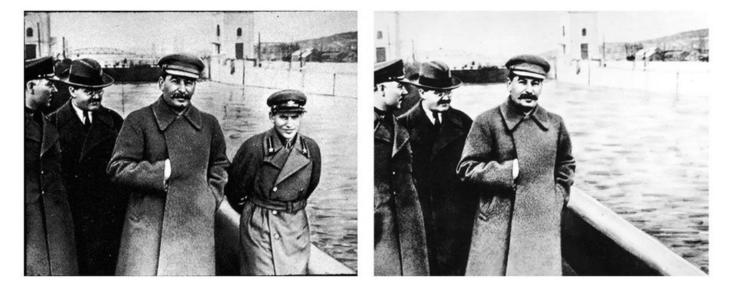

Credit: Fine Art Images/Heritage Images/Getty Images & AFP/GettyImages. Accessible here: <u>https://www.history.com/news/josef-stalin-great-purge-photo-retouching</u>

**Source 7:** A photograph published in www.history.com shows Nikolai Yezhov, pictured right of Stalin, later fell from favour and was removed from this photograph at the Moscow Canal.